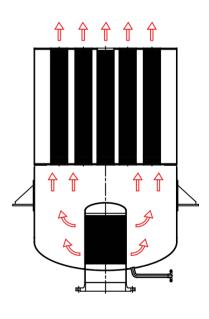

Our silencers are designed to attenuate high as well as low frequency noise level to the optimum sound level criteria at a given distance from the silencer. Steam silencer dimensions (diameter and height) are functions of noise reduction level and volumetric steam flow. Each silencer is designed considering noise reduction as well as permissible back pressure limits. Steam mainly expands in diffuser section and then, in the upper part of the silencer there are sound-absorbing passages, which reduce the noise of the valve and the flow noise according to the sound requirements. The design and calculation process requires the following data: medium type, mass flow, pressure and temperature upstream of the valve. Sound power level can be determined by the valve supplier or calculated by our engineers using formulas based on international standards.

## **STANDARD** DELIVERY

- Diffuser and Abosrber
- Bird Screen
- Rain Hood
- Leg Supports
- Drain Nozzle
- Lifting Lugs