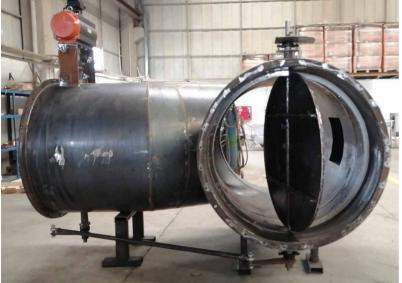

## **EXHAUST DAMPERS**

- Exhaust gas dampers or flue gas dampers are used in power plants or process applications to control energy input to any consumer such as a waste heat boiler.
- In other way they are used to divert the gas stream to consumer or by pass line according to input signal.
- Eneva desings and supplies exhaust gas dampers for power plant and process industries.
- Our dampers could be two way or three way up to request of customer.
- In three way damper applications common link between two ways opens or closes simultaneously and reveresly.
- Standart application is up to 500 oC design temperature and higher temperatures are available depending on request.
- Single blade or multi blade selection is up to the need.
- Our damper applications have low geometrical leakage ratios with soft or metallic sealing options.

## MAIN SPECIFICATIONS

- Mild steel or stainless steel according to operation conditions
- Low leakage ratios
- Single blade or multi blade with sealing air is up to request
- Electrical or pneaumatical actuator
- Modulating or on off operation
- Two way or three way damper options
- Easy erection thanks to flanged design
- Wide production range in accordance with fuel, temperature and dimension
- Additional instruments upon request (Position switch, manhole, manual lever etc)
- Special designs for low exhaust side pressure drops