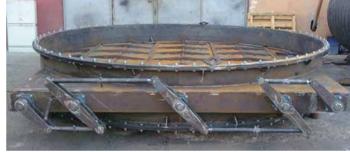

## **EXHAUST DAMPERS**

- Exhaust gas dampers or flue gas dampers are used in power plants or process applications to control energy input to any consumer such as a waste heat boiler.
- In other way they are used to divert the gas stream to consumer or by pass line according to input signal.
- Eneva desings and supplies exhaust gas dampers for power plant and process industries.
- Our dampers could be two way or three way up to request of customer.
- In three way damper applications common link between two ways opens or closes simultaneously and reveresly.
- Standart application is up to 500 oC design temperature and higher temperatures are available depending on request.
- Single blade or multi blade selection is up to the need.
- Our damper applications have low geometrical leakage ratios with soft or metallic sealing options.

## MAIN SPECIFICATIONS

- Mild steel or stainless steel according to operation conditions
- Low leakage ratios
- Single blade or multi blade with sealing air is up to request
- Electrical or pneaumatical actuator
- Modulating or on off operation
- Two way or three way damper options
- Easy erection thanks to flanged design
- Wide production range in accordance with fuel, temperature and dimension
- Additional instruments upon request (Position switch, manhole, manual lever etc)
- Special designs for low exhaust side pressure drops